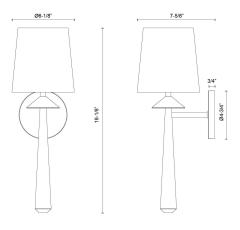

#### SPECIFICATION DETAILS

| Fixture Dimensions     | W6-1/8" x H18-1/8" x E7-5/8" |  |
|------------------------|------------------------------|--|
| Canopy Dimensions      | D4-3/4" x H3/4"              |  |
| Location               | Damp                         |  |
| Diffuser Details       | White Acrylic Diffuser       |  |
| Illumination Direction | Up/Down                      |  |
| Light Source/Life      | Socket                       |  |
| Material               | Steel, Linen                 |  |
| Mounting Direction     | Wall Mount Up Only           |  |
| Height from Center     | 8-5/8"                       |  |
| Shade Details          | Linen Shade                  |  |
| Compliance             | UL Certified: Yes            |  |