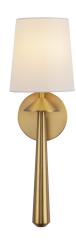

## **Bridgette 16-in Wall/Vanity Light**

| Model                                     | Bulbs (not included) | Wattage (or equivalent) |
|-------------------------------------------|----------------------|-------------------------|
| <b>WV497106</b> WV497106BGWL WV497106MBWL | 1 x E12              | 60W                     |

Introducing the Bridgette collection, where simplicity meets creativity in lighting! These fixtures feature striking triangular silhouettes and come in a variety of shades, so you can choose the perfect one to match your style. They'll add a pop of color and personality to any room.

#### SPECIFICATION DETAILS

| Fixture Dimensions     | W6-1/8" x H18-1/8" x E7-5/8" |  |
|------------------------|------------------------------|--|
| Canopy Dimensions      | D4-3/4" x H3/4"              |  |
| Location               | Damp                         |  |
| Diffuser Details       | White Acrylic Diffuser       |  |
| Illumination Direction | Up/Down                      |  |
| Light Source/Life      | Socket                       |  |
| Material               | Steel, Linen                 |  |
| Mounting Direction     | Wall Mount Up Only           |  |
| Height from Center     | 8-5/8"                       |  |
| Shade Details          | Linen Shade                  |  |
| Compliance             | UL Certified: Yes            |  |