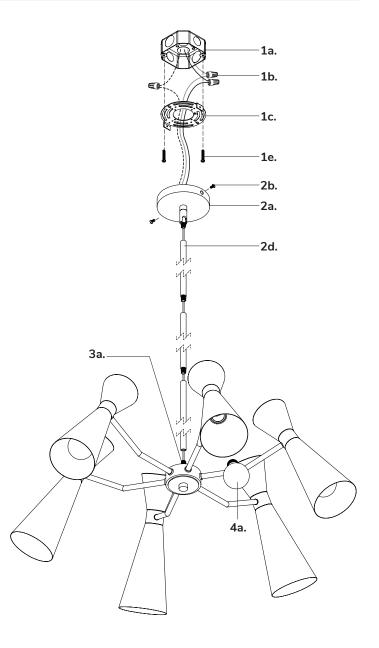

### Step 1

Remove fixture from its original package.

Separate mounting plate (1c) from canopy (2a) by removing canopy screws (2b).

### Step 3

Attach mounting plate (1c) to electrical junction box (1a) using junction box screws provided (1e) in hardware package.

### Step 4

Determine hanging height of fixture by securing rods (2d) to canopy (2a) and fixture body (3a) after feeding fixture wires through rods.

### Step 5

Make proper electrical connections (black to hot "L", white to neutral "N", ground to "GND") with wire nuts (1b) provided in hardware package.

### Step 6

Attach canopy (2a) to mounting plate (1c) with canopy screws (2b).

Install the recommended lamp (4a) (not provided) (referred on the socket label for maximum wattage and type) to fixture socket.