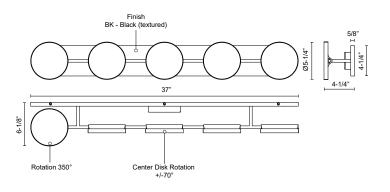

## SPECIFICATION DETAILS

| Fixture Dimensions   | L37" x H5-1/4" x E6-1/8"                                   |
|----------------------|------------------------------------------------------------|
|                      |                                                            |
| Light Source         | LED with DC Driver                                         |
| Wattage              | 40W                                                        |
| Total Lumens         | 3225lm                                                     |
| Delivered Lumens     | 2859lm                                                     |
| Voltage              | 120-277V                                                   |
| Color Temperature    | 3000K                                                      |
| CRI (Ra)             | 90CRI                                                      |
| Optional Color Temps | 2700K - 5000K Available, Minimum Order Quantities<br>Apply |
| LED Rated Life       | 50,000 hours                                               |
| Dimming              | 100% - 10%, TRIAC or ELV Dimmer (Not Included)             |
| Diffuser Details     | Acrylic Light Guide                                        |
| Location             | Damp                                                       |
| Mounting Style       | All Orientation; Wall;                                     |
| CEC Title 24 JA8     | Yes, JA8-2022                                              |
| Canopy Dimensions    | L37" x H4-1/4" x E5/8"                                     |
| Paint Finish         | BK02                                                       |
| Finish Option(s)     | Black                                                      |
| Material             | Aluminum + Acrylic                                         |